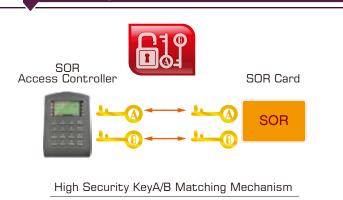

|
| Weight(g)               | 230±10                                            |
| SOR Patent Number       | I 365414 (Taiwan)                                 |

### Close - up



#### **SOR Advantages**



6-layer managing structures The cards built-in agent code issuance (Up to 6 sub-layers) via SOR Programmer.



User ID assignable

Specify MIFARE random card numbers into sequential numbers and make the user-friendly management.



Expiration setup

You can set up Validity in MIFARE card by SOR.



Global access control

One card issuance by SOR programmer could be passed in other branch you specified.



Built-in command within cards Capacity to set up stand-alone device by the cards built-in commands.



Deposit

Easy develop the E-commercial application.

## **SOR Concept**



V121122 WWW.SOYAL.COM