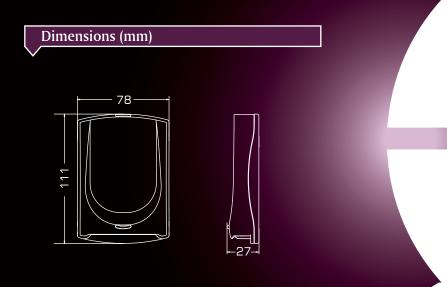

### Specification

| Frequency               | 13.56MHz                                          |
|-------------------------|---------------------------------------------------|
| Standard                | ISO14443A<br>Option<br>ISO15693<br>DESFire<br>NFC |
| Power Supply            | 5VDC                                              |
| Power consumption       | <1.5W                                             |
| Communication Interface | USB 2.0 Virtual COM port                          |
| Operating Temperature   | -20°C to +60°C                                    |
| Supported Tage          | MF1                                               |
| Indicator               | 1Bi-LED &1Beeper                                  |
| Housing Material        | ABS                                               |
| Color                   | Black (Softtouch paint finish)                    |
| Dimensions (mm)         | 111(L)X78(W)X27(H)                                |
| Weight(g)               | 230±10                                            |
| SOR Patent Number       | I 365414 (Taiwan)                                 |