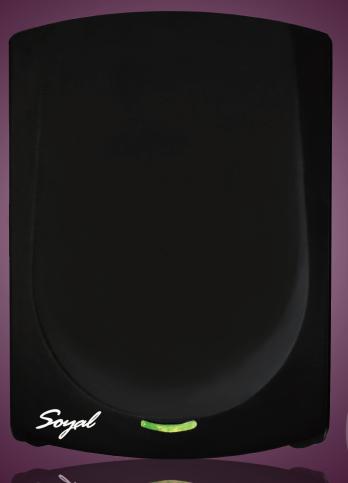

# AR-725P

Allows controlling via PC software

Supports SOYAL Open System Rules (SOR)

Easily integrates with any customized software

Supports auto error checking and backup/restore functions

### Specification

| Frequency               | 13.56MHz                                          |
|-------------------------|---------------------------------------------------|
| Standard                | ISO14443A<br>Option<br>ISO15693<br>DESFire<br>NFC |
| Power Supply            | 5VDC                                              |
| Power consumption       | <1.5W                                             |
| Communication Interface | USB 2.0 Virtual COM port                          |
| Operating Temperature   | -20°C to +60°C                                    |
| Supported Tage          | MF1                                               |
| Indicator               | 1Bi-LED &1Beeper                                  |
| Housing Material        | ABS                                               |
| Color                   | Black (Softtouch paint finish)                    |
| Dimensions (mm)         | 111(L)X78(W)X27(H)                                |
| Weight(g)               | 230±10                                            |
| SOR Patent Number       | I 365414 (Taiwan)                                 |